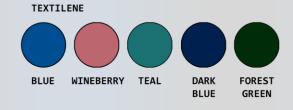

| Ordering Options                 |  |
|----------------------------------|--|
| VL SC16 P                        |  |
| Specify backrest color selection |  |

## **Features**

- 3" durable twin wheel casters, all locking
- Clip-on seat lifts and can be removed for cleaning
- Extra support mesh backrest, available in 5 colors
- Removeable pail with lid
- Slant seat feature helps with positioning