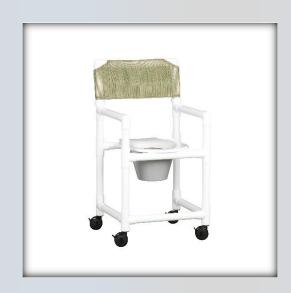

## Value Line Shower Chair w/Slant Seat

| Technical         | Data   |
|-------------------|--------|
| Height:           | 39.5   |
| Width:            | 20.5   |
| Depth:            | 23     |
| Weight:           | 21     |
| Seat Height:      | 21     |
| Clearance:        | 16     |
| Between the arms: | 17.25  |
| Weight Capacity:  | 300    |
| Ship Weight       | 25     |
| Shipping Method   | Parcel |

## **Features**

- 3" durable twin wheel casters, all locking
- Clip-on seat lifts and can be removed for cleaning
- Extra support mesh backrest, available in 5 colors
- Removeable pail with lid
- Slant seat feature helps with positioning